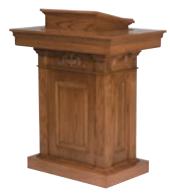

#### **Our Value Priced Pulpits**

Advocate Pulpit

These pulpits are beautifully crafted solid northern red oak and acrylic. Each has a unique shaped leg design. The podiums are made with a durable  $\frac{1}{2}$ " acrylic top and a 3/8" acrylic face glass. Order with your church or denomination logo, or choose from a variety of standard images that look etched in the panel. All are 40" tall at paper rail or can be custom altered to fit you. Available in a variety of stain colors.