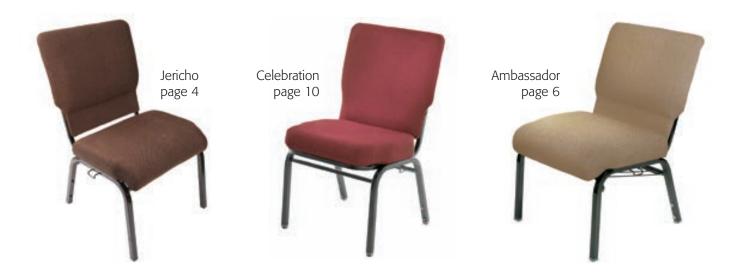

# Jericho Chair

MoistureBarrier<sup>™</sup> Fabric Treatment to protect your chairs from spills and accidents now INCLUDED AT NO ADDITIONAL COST ON ALL OF OUR FABRIC CHOICES.

# Jericho Arm Chair

The BestValue Series MoistureBarrier<sup>™</sup> Fabric Treatment to protect your chairs from spills and accidents now INCLUDED AT NO ADDITIONAL COST ON ALL OF OUR POPULAR FABRIC CHOICES.

# Ambassador Chair

MoistureBarrier<sup>™</sup> Fabric Treatment to protect your chairs from spills and accidents now INCLUDED AT NO ADDITIONAL COST ON ALL OF OUR FABRIC CHOICES.