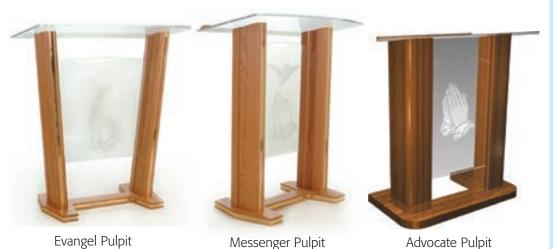

#### **Our Value Priced Pulpits**

Advocate Pulpit

These pulpits are beautifully crafted solid northern red oak and acrylic. Each has a unique shaped leg design. The podiums are made with a durable  $\frac{1}{2}$ " acrylic top and a 3/8" acrylic face glass. Order with your church or denomination logo, or choose from a variety of standard images that look etched in the panel. All are 40" tall at paper rail or can be custom altered to fit you. Available in a variety of stain colors.

Tribute Pulpit

Cross Pulpit

Messenger and Evangel Baptismal

Tithe Box on Casters