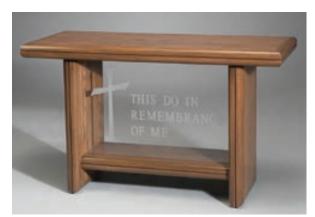

#### **Our Value Priced Pulpits**

Advocate Pulpit

These pulpits are beautifully crafted solid northern red oak and acrylic. Each has a unique shaped leg design. The podiums are made with a durable  $\frac{1}{2}$ " acrylic top and a 3/8" acrylic face glass. Order with your church or denomination logo, or choose from a variety of standard images that look etched in the panel. All are 40" tall at paper rail or can be custom altered to fit you. Available in a variety of stain colors.

Tribute Pulpit

Cross Pulpit

Messenger and Evangel Baptismal

Tithe Box on Casters