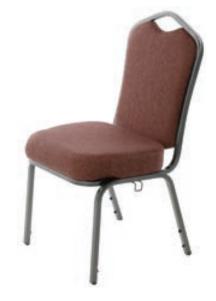

# Jericho Chair

MoistureBarrier<sup>™</sup> Fabric Treatment to protect your chairs from spills and accidents now INCLUDED AT NO ADDITIONAL COST ON ALL OF OUR FABRIC CHOICES.

### QUALITY YOU CAN TRUST! SAFETY YOU CAN MEASURE!

- Heavy duty true 1 inch/16 gauge 1010 coldrolled steel frame foundation with 9/16 inch cross members, 1 inch weld lines and mandrel bends will support 1700 lbs. This is truly the strongest frame manufactured for sanctuary seating!
- Real Industrial Grade ½ inch CARB 2 Certified plywood foundation and seatback is stronger and stiffer with superior holding power than particle board, strand board or imitation plywood (Multi-Ply™/OSB) as reported by Georgia-Pacific Building Products.
- StaFast<sup>™</sup> Steel-to-Steel never slip fastening systems test with 5X more holding power than wood screws and stronger that Bos<sup>™</sup> steel to plastic fastening system and never work loose.
- ChurchPlaza standard fabrics certified among the highest quality commercial fabrics available with longer wear, durability and MoistureBarrier™ treatment at no additional cost. We provide certified fabric testing results with every proposal for your peace of mind.
- All chair fabrics laboratory certified in compliance with JIS 112, The Oeko-Tex 100 and American Textile Restricted Substances List regarding formaldehyde emissions.
- High Density 100% 3" dual density Virgin Commercial Grade Foam seat cushion with plush rolled front and a full 20.5" wide seat for roomy comfort and leg support. 18" and 22" wide seats available upon request.
- Highest quality chip resistant eight step electrostatic powder coating frame finishes for a lifetime of beauty.
- A large selection of fabrics and frame colors to choose from.
- The ChurchPlaza™ Trustworthy product warranty for your peace of mind.

#### The Jericho is America's lowest priced quality built sanctuary chair with all the comfort, durability and features you would expect on much more expensive seating!

The Jericho's 100% virgin foam 3" seat with generous rolled front for additional leg support provides comfort and exceptional long term wear. Our certified highest grade commercial fabric is warranted to be stain resistant and to provide years of durability and good looks. The ergonomically designed dual lumbar support of the back adds to the comfort and value of this extraordinary chair.

Your church members will be pleased with the comfort, quality, durability and value of the Jericho Chair!

98% Recyclable since 1988. **Call today for your free sample chair.** 