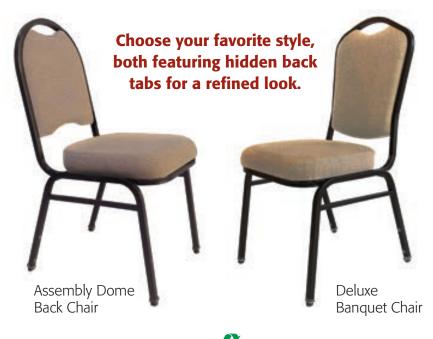

#### For over 29 years ChurchPlaza

has been the definable standard for quality church and sanctuary seating in America. That is why 45 national denominations, fellowships, ministries and/or their publishing houses have recommended ChurchPlaza to their churches. No other provider has received even one endorsement! **Church Plaza Seating provides** more standard steel, virgin foam, Stafast<sup>™</sup> T-Nut fasteners, solid wood or PolymerTough<sup>™</sup> foundations, the highest grade commercial fabrics, upgraded features and well thought-out ergonomic designs in our seating products than any other provider of church seating. Our value pricing, trustworthy warranties, knowledgeable consultants and committment to you will always provide great stewardship opportunities for your Church or Ministry!

## Quality and Value You Can Trust! Why would you go anywhere else?

98% Recyclable since 1988.

Trusted for over 29 Years