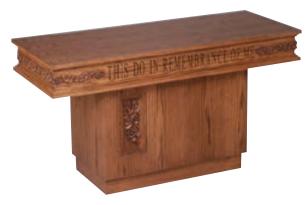

# Quality Church Furniture at Astounding Values

Select from the finest hand-crafted traditional church furniture available. Including pulpits, communion tables, pulpit chairs, chancel furniture, tithe boxes and many other custom wood furniture items.

820W Wing Pulpit - 45"w 18"d 48"h

500W Wing Pulpit – 45"w 18"d 48"h

825 Table – 54"w 22"d 32"h

505 Table – 54"w 22"d 32"h

5402 Pulpit – 34"w 22½"d 46"h

560 Communion Table - 60"w 24"d 32"h

200W Wing Pulpit – 45"w 18"d 48"h