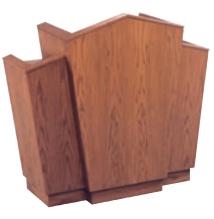

# Quality Church Furniture at Astounding Values

Select from the finest hand-crafted traditional church furniture available. Including pulpits, communion tables, pulpit chairs, chancel furniture, tithe boxes and many other custom wood furniture items.

P101 Pulpit Top is 22" x 36" 26"w 14"d 43"h

P203 Pulpit Top is 4'6" x 22" 38"w 16"d 32"h

P103 Pulpit Top is 20" x 30" 24"w 15"d 43"h

700W Wing Pulpit 45″w 18″d 48″h

P201 Pulpit Top is 4'6" x 22" 38"w 16"d 32"h