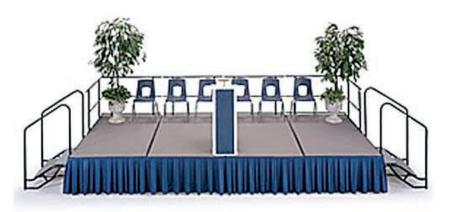

# Portable Stages and Risers

ChurchPlaza provides you with the options you need to adjust your performance staging to each presentation. All units fold flat to store and may be transported to the event location using convenient caddies. New are the TransFold choral risers with built-in wheels to make transporting easy and safe. Set-up is easy with the Gas-Spring lift assist, one person can transport and set-up safely with ease.

#### **Portable Stages**