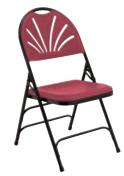

# Celebration Chair

MoistureBarrier<sup>™</sup> Fabric Treatment to protect your chairs from spills and accidents now INCLUDED AT NO ADDITIONAL COST ON ALL OF OUR FABRIC CHOICES.

### QUALITY YOU CAN TRUST! SAFETY YOU CAN MEASURE!

- Space saving design provides big chair comfort in a smaller chair footprint allowing more chairs in a given area.
- 3<sup>1</sup>/<sub>2</sub>" dual layer high density commercial quality virgin foam for exceptional comfort and long life.
- Heavy duty true 1"/16 gauge 1010 cold-rolled steel frame construction with 9/16" cross members, 1" weld lines and mandrel bends will support 1700 lbs. This is truly the strongest frame manufactured for sanctuary seating!
- StaFast<sup>™</sup> Steel-to-Steel, never slip fastening systems, test at 5X more holding power than wood screws and are stronger than Bos<sup>™</sup> steel to plastic fastening system.
- ChurchPlaza<sup>™</sup> standard fabrics certified among the highest quality commercial fabrics available with longer wear, durability and MoistureBarrier<sup>™</sup> treatment at no additional cost. We provide certified fabric testing results with every proposal for your peace of mind.
- All chair fabrics laboratory certified in compliance with JIS 112, The Oeko-Tex 100 and American Textile Restricted Substances List regarding formaldehyde emissions.
- 16 highest quality chip resistant eight step electrostatic powder coating frame finishes for a lifetime of beauty.
- The industry leading ChurchPlaza™ Trustworthy product warranty for your peace of mind.

Available with choice of full support lumbar back or dual lumbar cut-away back.

### Space Saving Design with Big Chair Comfort

The Celebration chair is designed to allow extra space in your sanctuary while maintaining big chair comfort. The front to back measurement is 18½", which is 3" to 4" less than most other church chairs. This is accomplished by designing the legs to set back under the seat cushion, while still giving full seat size comfort, 3½ inches of dual-layer high density virgin foam and standard or optional dual lumbar back support. Celebration, a space saving, highly comfortable and ergonomically correct chair.