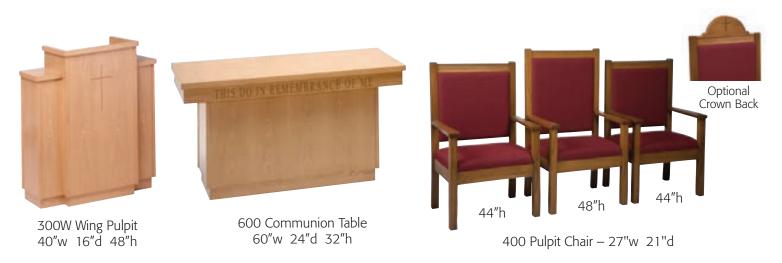

# Quality Church Furniture at Astounding Values

Select from the finest hand-crafted traditional church furniture available. Including pulpits, communion tables, pulpit chairs, chancel furniture, tithe boxes and many other custom wood furniture items.

P101 Pulpit Top is 22" x 36" 26"w 14"d 43"h

P203 Pulpit Top is 4'6" x 22" 38"w 16"d 32"h

P103 Pulpit Top is 20" x 30" 24"w 15"d 43"h

700W Wing Pulpit 45″w 18″d 48″h

P201 Pulpit Top is 4'6" x 22" 38"w 16"d 32"h

Trusted for over 29 Years

900W-2 Wing Pulpit 68″w 34″d 48″h

900 Pulpit Chair – 27"w 21"d

8200 Pulpit Chairs, All stained - 27"w 21"d

8201 All-Stained Pulpit – 36"w 24"d 46"h Adjustable Bible rest telescopes up and down

820W Wing Pulpit - 45"w 18"d 48"h

500W Wing Pulpit – 45"w 18"d 48"h

825 Table – 54"w 22"d 32"h

505 Table – 54"w 22"d 32"h

5402 Pulpit – 34"w 22½"d 46"h

560 Communion Table - 60"w 24"d 32"h

200W Wing Pulpit – 45"w 18"d 48"h

500 Pulpit Chair – 27"w 21"d

200 Communion Table and Flower Stands

205 Table – 54"w 22"d 32"h