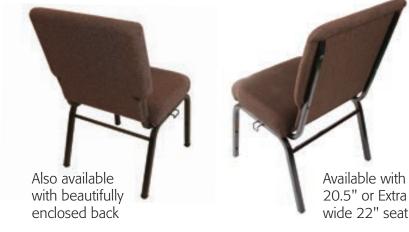

### QUALITY YOU CAN TRUST! SAFETY YOU CAN MEASURE!

- Heavy duty true 1 inch/16 gauge 1010 coldrolled steel frame foundation with 9/16 inch cross members, 1 inch weld lines and mandrel bends will support 1700 lbs. This is truly the strongest frame manufactured for sanctuary seating!
- Real Industrial Grade ½ inch CARB 2 Certified plywood foundation and seatback is stronger and stiffer with superior holding power than particle board, strand board or imitation plywood (Multi-Ply™/OSB) as reported by Georgia-Pacific Building Products.
- StaFast<sup>™</sup> Steel-to-Steel never slip fastening systems test with 5X more holding power than wood screws and stronger that Bos<sup>™</sup> steel to plastic fastening system and never work loose.
- ChurchPlaza standard fabrics certified among the highest quality commercial fabrics available with longer wear, durability and MoistureBarrier™ treatment at no additional cost. We provide certified fabric testing results with every proposal for your peace of mind.
- All chair fabrics laboratory certified in compliance with JIS 112, The Oeko-Tex 100 and American Textile Restricted Substances List regarding formaldehyde emissions.
- High Density 100% 3" dual density Virgin Commercial Grade Foam seat cushion with plush rolled front and a full 20.5" wide seat for roomy comfort and leg support. 18" and 22" wide seats available upon request.
- Highest quality chip resistant eight step electrostatic powder coating frame finishes for a lifetime of beauty.
- A large selection of fabrics and frame colors to choose from.
- The ChurchPlaza™ Trustworthy product warranty for your peace of mind.