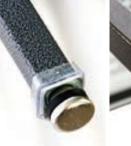

#### Stafast<sup>™</sup> Fastening Systems

ChurchPlaza introduced "T"-Nut construction to the church seating market! We exclusively use Stafast™ steel-to-steel non-slip T-Nuts to hold our real plywood seat and back foundations to the world's strongest church chair frames. Provides 5X the holding power of wood screws and more holding power than BOS™ steel-to-plastic fastening system.

#### Better Built with 1/2" Industrial Grade Plywood and PolymerTough™ Foundations

Our chair's quality foundations are a key to providing the ultimate in support and durability for the life of the chair. ChurchPlaza's quality CARB 2 certified plywood is resistant to cracking and unwanted flexing found in less expensive particle board or manufactured plywood, known as Strandboard, OSB and Mult-ply<sup>™</sup> Seats and backs are attached using Stafast<sup>™</sup> T-Nuts (not wood screws or metal-to-plastic dashboard fasteners) to insure a positive secure anchor to the frame. Stafast<sup>™</sup> T-Nuts provide positive steel-to-steel contact and prevent screws from working loose and falling out. With PolymerTough<sup>™</sup> Technology Seating, the finest polymers are used with the very latest blow and injection molding and proven durable fastening technology to provide you with a truly trouble fee Sanctuary seat.