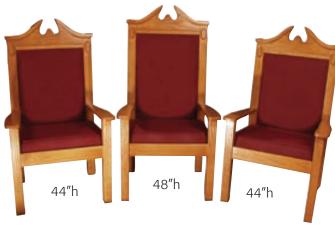

Trusted for over 29 Years

900W-2 Wing Pulpit 68″w 34″d 48″h

900 Pulpit Chair – 27"w 21"d

8200 Pulpit Chairs, All stained - 27"w 21"d

8201 All-Stained Pulpit – 36"w 24"d 46"h Adjustable Bible rest telescopes up and down

500 Pulpit Chair – 27"w 21"d

200 Communion Table and Flower Stands

205 Table – 54"w 22"d 32"h