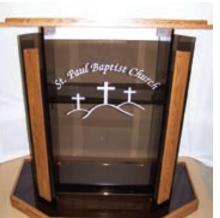

## Pulpits and Lecterns

## Contemporary styling and beautifully crafted, these unique pulpits are sure to add a touch of warmth to your church or sanctuary.

#### **Our Value Priced Pulpits**

Advocate Pulpit

These pulpits are beautifully crafted solid northern red oak and acrylic. Each has a unique shaped leg design. The podiums are made with a durable  $\frac{1}{2}$ " acrylic top and a 3/8" acrylic face glass. Order with your church or denomination logo, or choose from a variety of standard images that look etched in the panel. All are 40" tall at paper rail or can be custom altered to fit you. Available in a variety of stain colors.