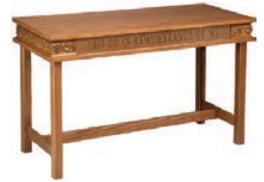

# Quality Church Furniture at Astounding Values

Select from the finest hand-crafted traditional church furniture available. Including pulpits, communion tables, pulpit chairs, chancel furniture, tithe boxes and many other custom wood furniture items.