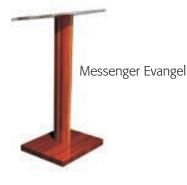

Tribute Pulpit

Cross Pulpit

Messenger and Evangel Baptismal

Tithe Box on Casters