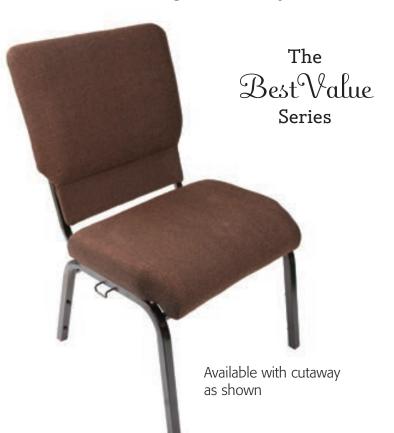

# Jericho Chair

MoistureBarrier<sup>™</sup> Fabric Treatment to protect your chairs from spills and accidents now INCLUDED AT NO ADDITIONAL COST ON ALL OF OUR FABRIC CHOICES.

#### The Jericho is America's lowest priced quality built sanctuary chair with all the comfort, durability and features you would expect on much more expensive seating!

The Jericho's 100% virgin foam 3" seat with generous rolled front for additional leg support provides comfort and exceptional long term wear. Our certified highest grade commercial fabric is warranted to be stain resistant and to provide years of durability and good looks. The ergonomically designed dual lumbar support of the back adds to the comfort and value of this extraordinary chair.

Your church members will be pleased with the comfort, quality, durability and value of the Jericho Chair!

98% Recyclable since 1988. **Call today for your free sample chair.** 