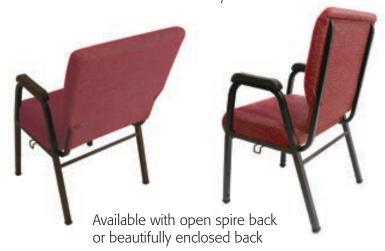

Available in 20.5" or 22" seat. Available with open spire or beautiful enclosed back

With contemporary styling, 3 1/2" of dual layer virgin foam support and rolled front cushion for extra comfort, the Ambassador provides an upscale look and comfort at a price point you will be very pleased with. Chip resistant electrostatic powder coated frame finish insures durable good looks and a wide range of fabrics and accessories making this a chair your congregation will be pleased with for years and years of trouble free use.