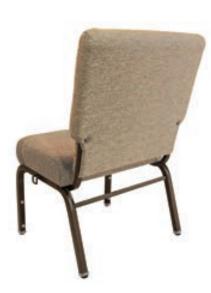

# Jericho Chair

MoistureBarrier<sup>™</sup> Fabric Treatment to protect your chairs from spills and accidents now INCLUDED AT NO ADDITIONAL COST ON ALL OF OUR FABRIC CHOICES.

### QUALITY YOU CAN TRUST! SAFETY YOU CAN MEASURE!

- Heavy duty true 1 inch/16 gauge 1010 coldrolled steel frame foundation with 9/16 inch cross members, 1 inch weld lines and mandrel bends will support 1700 lbs. This is truly the strongest frame manufactured for sanctuary seating!
- Real Industrial Grade ½ inch CARB 2 Certified plywood foundation and seatback is stronger and stiffer with superior holding power than particle board, strand board or imitation plywood (Multi-Ply™/OSB) as reported by Georgia-Pacific Building Products.
- StaFast<sup>™</sup> Steel-to-Steel never slip fastening systems test with 5X more holding power than wood screws and stronger that Bos<sup>™</sup> steel to plastic fastening system and never work loose.
- ChurchPlaza standard fabrics certified among the highest quality commercial fabrics available with longer wear, durability and MoistureBarrier™ treatment at no additional cost. We provide certified fabric testing results with every proposal for your peace of mind.
- All chair fabrics laboratory certified in compliance with JIS 112, The Oeko-Tex 100 and American Textile Restricted Substances List regarding formaldehyde emissions.
- High Density 100% 3" dual density Virgin Commercial Grade Foam seat cushion with plush rolled front and a full 20.5" wide seat for roomy comfort and leg support. 18" and 22" wide seats available upon request.
- Highest quality chip resistant eight step electrostatic powder coating frame finishes for a lifetime of beauty.
- A large selection of fabrics and frame colors to choose from.
- The ChurchPlaza™ Trustworthy product warranty for your peace of mind.

#### The Jericho is America's lowest priced quality built sanctuary chair with all the comfort, durability and features you would expect on much more expensive seating!

The Jericho's 100% virgin foam 3" seat with generous rolled front for additional leg support provides comfort and exceptional long term wear. Our certified highest grade commercial fabric is warranted to be stain resistant and to provide years of durability and good looks. The ergonomically designed dual lumbar support of the back adds to the comfort and value of this extraordinary chair.

Your church members will be pleased with the comfort, quality, durability and value of the Jericho Chair!

98% Recyclable since 1988. **Call today for your free sample chair.** 