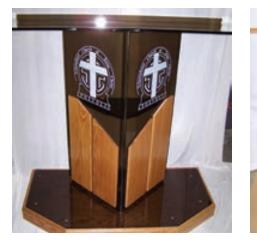

## Pulpits and Lecterns

## Contemporary styling and beautifully crafted, these unique pulpits are sure to add a touch of warmth to your church or sanctuary.

#### **Our Value Priced Pulpits**

Advocate Pulpit

These pulpits are beautifully crafted solid northern red oak and acrylic. Each has a unique shaped leg design. The podiums are made with a durable  $\frac{1}{2}$ " acrylic top and a 3/8" acrylic face glass. Order with your church or denomination logo, or choose from a variety of standard images that look etched in the panel. All are 40" tall at paper rail or can be custom altered to fit you. Available in a variety of stain colors.