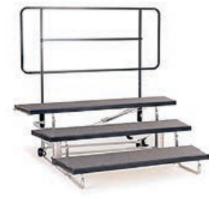

# Portable Stages and Risers

ChurchPlaza provides you with the options you need to adjust your performance staging to each presentation. All units fold flat to store and may be transported to the event location using convenient caddies. New are the TransFold choral risers with built-in wheels to make transporting easy and safe. Set-up is easy with the Gas-Spring lift assist, one person can transport and set-up safely with ease.

#### **Choir, Band and Orchestra Risers**

#### **Transfold Choral Risers**

Portable stage platforms may be assembled to any size performance stage. Units fold flat when stacked for storage and unfold from storage to setup in minutes. Sturdy for long life and rigid for perfect safety. Shipped completely assembled.

Choose mobile units with their own wheel sets,

or standard and store and move on caddies. Integral drop in couplings allow stages to be joined together. Stages safely support a uniform load of 200 pounds per square foot.