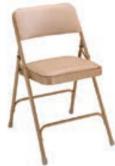

# Harmony Chair

The BestValue Series

Versatility and Comfort at a Very Attractive Price

A pleasing combination of a very comfortable chair at home in both the sanctuary AND the banquet hall. The extra width and foam makes this chair the perfect mix (Harmony) between banquet/ fellowship chairs and sanctuary chairs. Use it in either or both with our unique interlocking "ganging" system. Adult classrooms will also love its practical good looks and comfort. Available with or without ganging device.

### **QUALITY YOU CAN TRUST!**

- Generous 3" dual layer 181/2" wide virgin foam seat for lasting comfort.
- 5-ply 1/2" industrial grade CARB 2 plywood seat and back base is stronger and more reliable than particle board or manufactured plywood.
- ChurchPlaza<sup>™</sup> standard fabrics certified among the highest quality commercial fabrics available with longer wear, durability and MoistureBarrier<sup>™</sup> treatment at no additional cost.
- Chair comes standard with foam added lumbar support.
- Upgraded, self-leveling floor glides insure level, non-rocking stance.
- Handhold built into the back for easy moving and stacking.
- Stafast<sup>™</sup> steel-to-steel fastening system.