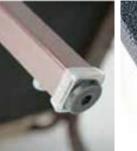

#### **Strongest Frames**

Always high tensile strength quality 1010 carbon steel. Our sanctuary chairs use TRUE 1 inch 16 gauge steel (not the weaker 18 gauge) with true mandrel bends with full 1 inch welds and 5/8 inch crossbars for foundations that will support over 1700 lbs and last a Lifetime.

#### **Heavy Duty Steel**

ChurchPlaza frames are designed to be trouble free and are produced to exacting standards. We start with QUALITY STEEL that is precision welded, heavy duty, 1 inch, 16 gauge square tubing in the base, and 5/8" cross bracing.

#### **TRUE Mandrel Tube Bending**

The ChurchPlaza Standard is to build the strongest chairs possible! We use mandrel bending for the steel used in our chair frames. In that way, the excess material from the bend is channeled to the inside of the curve to provide a smooth, even, and strong bend. There is no crushing to compromise the integrity of the steel, thus insuring your church of a quality chair that will support you for a lifetime.