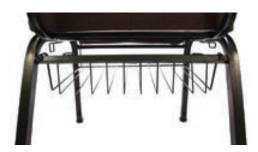

#### **Removeable Bookracks**

May be added to chairs after chairs manufactured. Must be removed prior to stacking chairs. Available in all 16 frame colors. Mount for front or rear book access.