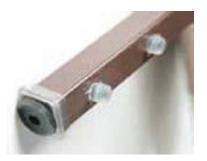

#### Stafast<sup>™</sup> Fastening Systems

ChurchPlaza introduced "T"-Nut construction to the church seating market! We exclusively use Stafast™ steel-to-steel non-slip T-Nuts to hold our real plywood seat and back foundations to the world's strongest church chair frames. Provides 5X the holding power of wood screws and more holding power than BOS™ steel-to-plastic fastening system.

#### Better Built with 1/2" Industrial Grade Plywood and PolymerTough™ Foundations

Our chair's quality foundations are a key to providing the ultimate in support and durability for the life of the chair. ChurchPlaza's quality CARB 2 certified plywood is resistant to cracking and unwanted flexing found in less expensive particle board or manufactured plywood, known as Strandboard, OSB and Mult-ply<sup>™</sup> Seats and backs are attached using Stafast<sup>™</sup> T-Nuts (not wood screws or metal-to-plastic dashboard fasteners) to insure a positive secure anchor to the frame. Stafast<sup>™</sup> T-Nuts provide positive steel-to-steel contact and prevent screws from working loose and falling out. With PolymerTough<sup>™</sup> Technology Seating, the finest polymers are used with the very latest blow and injection molding and proven durable fastening technology to provide you with a truly trouble fee Sanctuary seat.