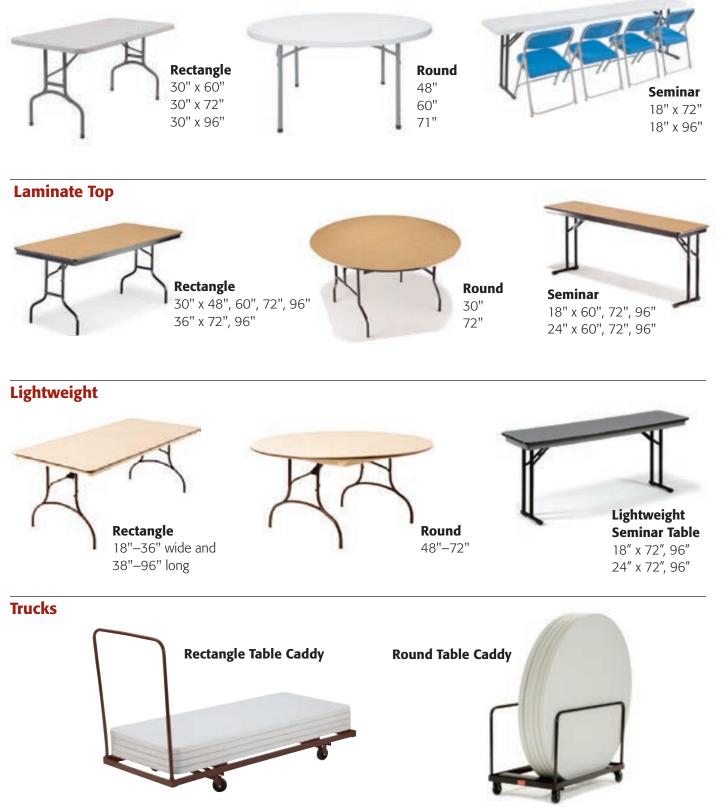

# Folding Tables

## **Quality Church Furniture at Astounding Values.**

Folding tables at three different levels to satisy every budget. Blow molded plastic tables are lightweight and durable. Laminate topped <sup>3</sup>/<sub>4</sub>" plywood tables last for years and years. ABS molded plastic tables are engineered for years of reliable service.

#### **Blow Molded**

Trusted for over 29 Years