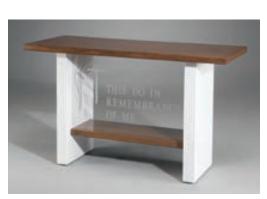

#### **Our Value Priced Pulpits**

Advocate Pulpit

These pulpits are beautifully crafted solid northern red oak and acrylic. Each has a unique shaped leg design. The podiums are made with a durable  $\frac{1}{2}$ " acrylic top and a 3/8" acrylic face glass. Order with your church or denomination logo, or choose from a variety of standard images that look etched in the panel. All are 40" tall at paper rail or can be custom altered to fit you. Available in a variety of stain colors.

Tribute Pulpit

Cross Pulpit

Messenger and Evangel Baptismal

Tithe Box on Casters