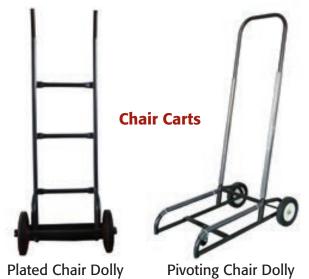

Plaza fabrics are among the highest quality commercial fabrics available and certified for wearability, color fastness and durability with MoistureBarrier™ protection added at no additional cost. 67 fabric choices to match any décor.



#### **Chair Ganging**

Our QuickRelease™ and retractable interlocking chair systems will satisfy building and/or fire code requirements. Easy, convenient and safe to use.



#### Stafast<sup>™</sup> Fastening Systems

ChurchPlaza introduced "T"-Nut construction to the church seating market! We exclusively use Stafast™ steel-to-steel non-slip T-Nuts to hold our real plywood seat and back foundations to the world's strongest church chair frames. Provides 5X the holding power of wood screws and more holding power than BOS™ steel-to-plastic fastening system.



Solidly built chair carts make moving your chairs quick and easy.





#### **Underseat Bookracks**

Durable welded factory installed and painted in the frame color of the chair installation.



#### **Removeable Bookracks**

May be added to chairs after chairs manufactured. Must be removed prior to stacking chairs. Available in all 16 frame colors. Mount for front or rear book access.





#### Fold Down Tablet Top

Expand the use of your chairs for classroom, food service, etc. with our compact fold down tablet top. Available on select open back models.





**Upgraded Floor Glides** We offer 3 choices of quality floor glides to best match your floor surface.



#### **Stack Buttons**

Multiple stack buttons have positive tight fit to stay in place and protect the legs from marring dur