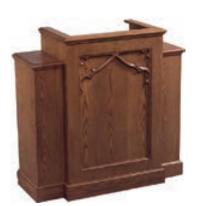

## Pulpits and Lecterns

## Contemporary styling and beautifully crafted, these unique pulpits are sure to add a touch of warmth to your church or sanctuary.

#### **Our Value Priced Pulpits**

Advocate Pulpit

These pulpits are beautifully crafted solid northern red oak and acrylic. Each has a unique shaped leg design. The podiums are made with a durable  $\frac{1}{2}$ " acrylic top and a 3/8" acrylic face glass. Order with your church or denomination logo, or choose from a variety of standard images that look etched in the panel. All are 40" tall at paper rail or can be custom altered to fit you. Available in a variety of stain colors.