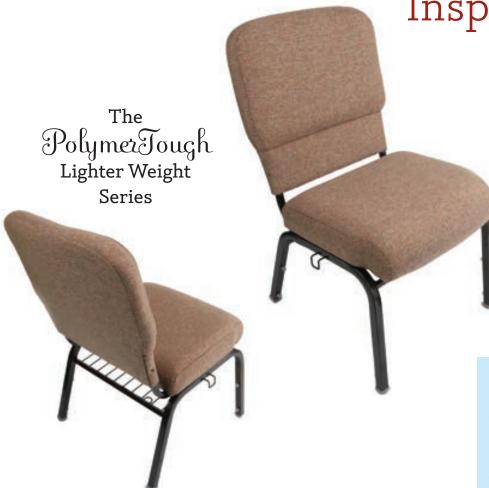

# Joshua Chair

MoistureBarrier<sup>™</sup> Fabric Treatment to protect your chairs from spills and accidents now INCLUDED AT NO ADDITIONAL COST ON ALL OF OUR FABRIC CHOICES.

#### QUALITY YOU CAN TRUST!

- Ergonomically designed body shaping contour PolymerTough™ lightweight back with 3.5 inches of high density dual layer Virgin foam seat create extraordinary comfort.
- Heavy duty TRUE 1", 16 gauge 1010 cold-rolled steel frame with 5/8" cross members, 1" weld lines and true mandrel bends with Lifetime warranty will support more than 1700 lbs. This is truly the strongest frame manufactured for sanctuary seating.
- Quality steel to steel T-Nut fastening system has 5X the holding power of wood screws and stronger than the Bos steel to plastic fastening system.
- ChurchPlaza<sup>™</sup> fabrics certified among the highest quality commercial fabrics available with longer wear, color fastness and durability. We provide certified fabric specifications with every proposal for your peace of mind.
- All chair fabrics laboratory certified in compliance with JIS 112, The Oeko-Tex 100 and American Textile Restricted Substances List regarding formaldehyde emissions.
- 16 highest quality chip resistant eight step electrostatic powder coating frame finishes for a lifetime of beauty.
- Upgraded self-leveling floor glides ensure level, non-rocking stance.
- The industry leading ChurchPlaza™ Trustworthy product warranty for your peace of mind.

#### America's Best Value in an extraordinarily comfortable, enclosed contour back sanctuary chair utilizing PolymerTough<sup>™</sup> space age technology to achieve lighter weight and exceptional durability.

You will be amazed at the combination of comfort, elegance and low prices found with ChurchPlaza's Joshua chair. The Joshua's luxurious dual layer seat and polymer foundation contour back will envelop and support better than chairs available from others costing much more.

#### This is the single best value available today for budget smart churches wanting the comfort and elegance of a luxury contour enclosed back chair without the luxury chair price tag.

Utilizing ChurchPlaza's proven durable imbedded steel to steel T-Nut fastening system and Trustworthy™ Limited Lifetime Warranty, your church is assured of elegant and comfortable maintenance free seating for many years. Compare the Joshua side by side with the competition and you'll see why this is America's best value in a luxury sanctuary chair!