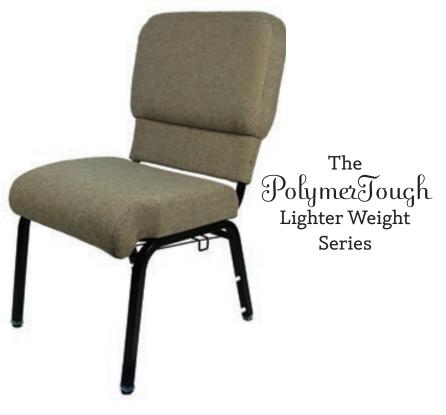

# Joshua Chair

MoistureBarrier<sup>™</sup> Fabric Treatment to protect your chairs from spills and accidents now INCLUDED AT NO ADDITIONAL COST ON ALL OF OUR FABRIC CHOICES.

#### QUALITY YOU CAN TRUST!

- Ergonomically designed body shaping contour PolymerTough™ lightweight back with 3.5 inches of high density dual layer Virgin foam seat create extraordinary comfort.
- Heavy duty TRUE 1", 16 gauge 1010 cold-rolled steel frame with 5/8" cross members, 1" weld lines and true mandrel bends with Lifetime warranty will support more than 1700 lbs. This is truly the strongest frame manufactured for sanctuary seating.
- Quality steel to steel T-Nut fastening system has 5X the holding power of wood screws and stronger than the Bos steel to plastic fastening system.
- ChurchPlaza<sup>™</sup> fabrics certified among the highest quality commercial fabrics available with longer wear, color fastness and durability. We provide certified fabric specifications with every proposal for your peace of mind.
- All chair fabrics laboratory certified in compliance with JIS 112, The Oeko-Tex 100 and American Textile Restricted Substances List regarding formaldehyde emissions.
- 16 highest quality chip resistant eight step electrostatic powder coating frame finishes for a lifetime of beauty.
- Upgraded self-leveling floor glides ensure level, non-rocking stance.
- The industry leading ChurchPlaza™ Trustworthy product warranty for your peace of mind.

#### America's Best Value in an extraordinarily comfortable, enclosed contour back sanctuary chair utilizing PolymerTough<sup>™</sup> space age technology to achieve lighter weight and exceptional durability.

You will be amazed at the combination of comfort, elegance and low prices found with ChurchPlaza's Joshua chair. The Joshua's luxurious dual layer seat and polymer foundation contour back will envelop and support better than chairs available from others costing much more.

#### This is the single best value available today for budget smart churches wanting the comfort and elegance of a luxury contour enclosed back chair without the luxury chair price tag.

Utilizing ChurchPlaza's proven durable imbedded steel to steel T-Nut fastening system and Trustworthy™ Limited Lifetime Warranty, your church is assured of elegant and comfortable maintenance free seating for many years. Compare the Joshua side by side with the competition and you'll see why this is America's best value in a luxury sanctuary chair!