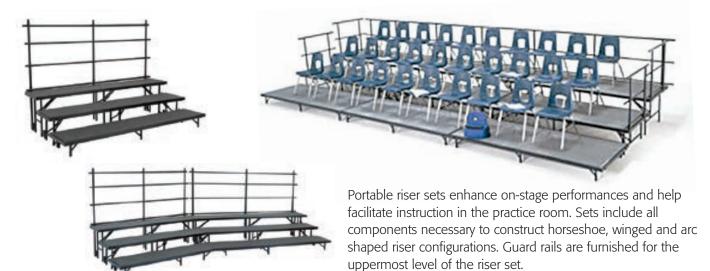

# Portable Stages and Risers

ChurchPlaza provides you with the options you need to adjust your performance staging to each presentation. All units fold flat to store and may be transported to the event location using convenient caddies. New are the TransFold choral risers with built-in wheels to make transporting easy and safe. Set-up is easy with the Gas-Spring lift assist, one person can transport and set-up safely with ease.

#### **Choir, Band and Orchestra Risers**

#### **Portable Stages**

#### **Transfold Choral Risers**

Portable stage platforms may be assembled to any size performance stage. Units fold flat when stacked for storage and unfold from storage to setup in minutes. Sturdy for long life and rigid for perfect safety. Shipped completely assembled.

Choose mobile units with their own wheel sets,

or standard and store and move on caddies. Integral drop in couplings allow stages to be joined together. Stages safely support a uniform load of 200 pounds per square foot.

TransFold is ready to go where ever your choir or group performs. Built-in wheels make it easy to roll the unit from classroom to the auditorium or up stairways and on the bus or van. At the performance site risers set up in seconds so they will be ready when you are. Gas spring lift assists make set up simple and easy for one person.