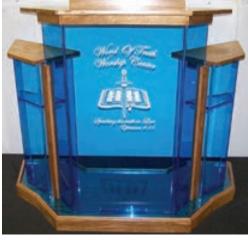

## Pulpits and Lecterns

## Contemporary styling and beautifully crafted, these unique pulpits are sure to add a touch of warmth to your church or sanctuary.

#### **Our Value Priced Pulpits**

Advocate Pulpit

These pulpits are beautifully crafted solid northern red oak and acrylic. Each has a unique shaped leg design. The podiums are made with a durable  $\frac{1}{2}$ " acrylic top and a 3/8" acrylic face glass. Order with your church or denomination logo, or choose from a variety of standard images that look etched in the panel. All are 40" tall at paper rail or can be custom altered to fit you. Available in a variety of stain colors.