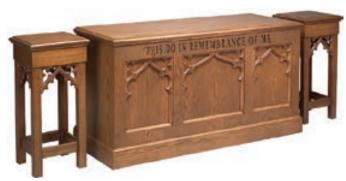

820W Wing Pulpit - 45"w 18"d 48"h

500W Wing Pulpit – 45"w 18"d 48"h

825 Table – 54"w 22"d 32"h

505 Table – 54"w 22"d 32"h

5402 Pulpit – 34"w 22½"d 46"h

560 Communion Table - 60"w 24"d 32"h

200W Wing Pulpit – 45"w 18"d 48"h

500 Pulpit Chair – 27"w 21"d

200 Communion Table and Flower Stands

205 Table – 54"w 22"d 32"h