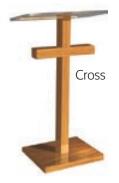

Tribute Pulpit

Cross Pulpit

Messenger and Evangel Baptismal

Tithe Box on Casters