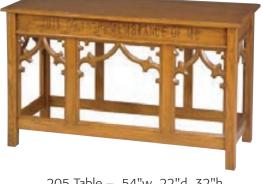

820W Wing Pulpit - 45"w 18"d 48"h

500W Wing Pulpit – 45"w 18"d 48"h

825 Table – 54"w 22"d 32"h

505 Table – 54"w 22"d 32"h

5402 Pulpit – 34"w 22½"d 46"h

560 Communion Table - 60"w 24"d 32"h

200W Wing Pulpit – 45"w 18"d 48"h