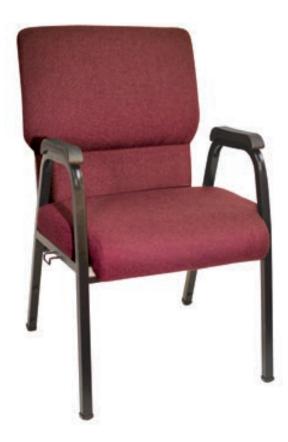

# Ambassador Chair

MoistureBarrier<sup>™</sup> Fabric Treatment to protect your chairs from spills and accidents now INCLUDED AT NO ADDITIONAL COST ON ALL OF OUR FABRIC CHOICES.

Available in 20.5" or 22" seat. Available with open spire or beautiful enclosed back

With contemporary styling, 3 1/2" of dual layer virgin foam support and rolled front cushion for extra comfort, the Ambassador provides an upscale look and comfort at a price point you will be very pleased with. Chip resistant electrostatic powder coated frame finish insures durable good looks and a wide range of fabrics and accessories making this a chair your congregation will be pleased with for years and years of trouble free use.

Best Value

98% Recyclable since 1988. Call today for your free sample chair.

6