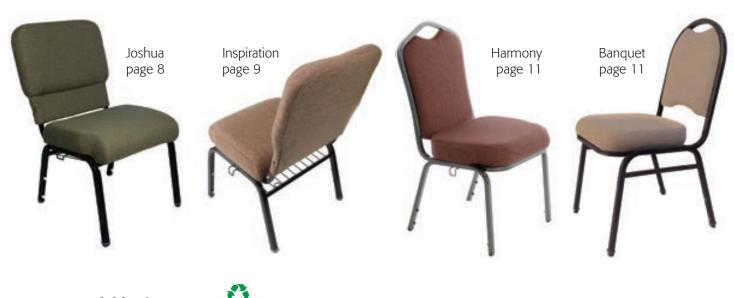

# Joshua Chair

MoistureBarrier<sup>™</sup> Fabric Treatment to protect your chairs from spills and accidents now INCLUDED AT NO ADDITIONAL COST ON ALL OF OUR FABRIC CHOICES.

# Inspiration Chair

MoistureBarrier<sup>™</sup> Fabric Treatment to protect your chairs from spills and accidents now INCLUDED AT NO ADDITIONAL COST ON ALL OF OUR FABRIC CHOICES.

# Harmony Chair

The BestValue Series

Versatility and Comfort at a Very Attractive Price

A pleasing combination of a very comfortable chair at home in both the sanctuary AND the banquet hall. The extra width and foam makes this chair the perfect mix (Harmony) between banquet/ fellowship chairs and sanctuary chairs. Use it in either or both with our unique interlocking "ganging" system. Adult classrooms will also love its practical good looks and comfort. Available with or without ganging device.

# Best Value Banquet & Multi-function Chairs at Exceptional Pricing

America's best value in durable and comfortable multi-use stacking chairs for classrooms or fellowship/banquet halls.

98% Recyclable since 1988. **Call today for your free sample chair.** 