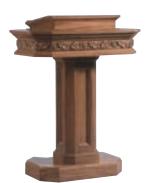

## Pulpits and Lecterns

## Contemporary styling and beautifully crafted, these unique pulpits are sure to add a touch of warmth to your church or sanctuary.

#### **Our Value Priced Pulpits**

Advocate Pulpit

These pulpits are beautifully crafted solid northern red oak and acrylic. Each has a unique shaped leg design. The podiums are made with a durable  $\frac{1}{2}$ " acrylic top and a 3/8" acrylic face glass. Order with your church or denomination logo, or choose from a variety of standard images that look etched in the panel. All are 40" tall at paper rail or can be custom altered to fit you. Available in a variety of stain colors.