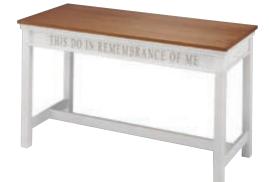

# Quality Church Furniture at Astounding Values

Select from the finest hand-crafted traditional church furniture available. Including pulpits, communion tables, pulpit chairs, chancel furniture, tithe boxes and many other custom wood furniture items.

500 Pulpit Chair – 27"w 21"d

200 Communion Table and Flower Stands

205 Table – 54"w 22"d 32"h