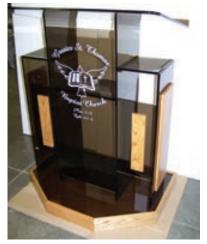

#### **Our Value Priced Pulpits**

Advocate Pulpit

These pulpits are beautifully crafted solid northern red oak and acrylic. Each has a unique shaped leg design. The podiums are made with a durable  $\frac{1}{2}$ " acrylic top and a 3/8" acrylic face glass. Order with your church or denomination logo, or choose from a variety of standard images that look etched in the panel. All are 40" tall at paper rail or can be custom altered to fit you. Available in a variety of stain colors.

## A Few Of Our Podium And Product Styles Available In A Wide Range Of Sizes With clear or smoked acrylic

Please visit our website to view all of our product styles at www.churchplaza.com

Victory

Highend