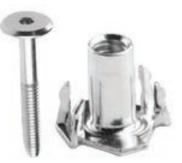

#### Stafast<sup>™</sup> Fastening Systems

ChurchPlaza introduced "T"-Nut construction to the church seating market! We exclusively use Stafast™ steel-to-steel non-slip T-Nuts to hold our real plywood seat and back foundations to the world's strongest church chair frames. Provides 5X the holding power of wood screws and more holding power than BOS™ steel-to-plastic fastening system.

#### Better Built with 1/2" Industrial Grade Plywood and PolymerTough™ Foundations

Our chair's quality foundations are a key to providing the ultimate in support and durability for the life of the chair. ChurchPlaza's quality CARB 2 certified plywood is resistant to cracking and unwanted flexing found in less expensive particle board or manufactured plywood, known as Strandboard, OSB and Mult-ply<sup>™</sup> Seats and backs are attached using Stafast<sup>™</sup> T-Nuts (not wood screws or metal-to-plastic dashboard fasteners) to insure a positive secure anchor to the frame. Stafast<sup>™</sup> T-Nuts provide positive steel-to-steel contact and prevent screws from working loose and falling out. With PolymerTough<sup>™</sup> Technology Seating, the finest polymers are used with the very latest blow and injection molding and proven durable fastening technology to provide you with a truly trouble fee Sanctuary seat.