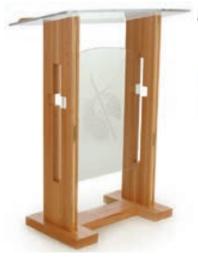

## Pulpits and Lecterns

## Contemporary styling and beautifully crafted, these unique pulpits are sure to add a touch of warmth to your church or sanctuary.

#### **Our Value Priced Pulpits**

Advocate Pulpit

These pulpits are beautifully crafted solid northern red oak and acrylic. Each has a unique shaped leg design. The podiums are made with a durable  $\frac{1}{2}$ " acrylic top and a 3/8" acrylic face glass. Order with your church or denomination logo, or choose from a variety of standard images that look etched in the panel. All are 40" tall at paper rail or can be custom altered to fit you. Available in a variety of stain colors.