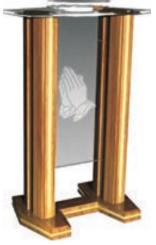

## Pulpits and Lecterns

## Contemporary styling and beautifully crafted, these unique pulpits are sure to add a touch of warmth to your church or sanctuary.

#### **Our Value Priced Pulpits**

Advocate Pulpit

These pulpits are beautifully crafted solid northern red oak and acrylic. Each has a unique shaped leg design. The podiums are made with a durable  $\frac{1}{2}$ " acrylic top and a 3/8" acrylic face glass. Order with your church or denomination logo, or choose from a variety of standard images that look etched in the panel. All are 40" tall at paper rail or can be custom altered to fit you. Available in a variety of stain colors.