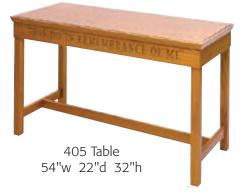

820W Wing Pulpit - 45"w 18"d 48"h

500W Wing Pulpit – 45"w 18"d 48"h

825 Table – 54"w 22"d 32"h

505 Table – 54"w 22"d 32"h

5402 Pulpit – 34"w 22½"d 46"h

560 Communion Table - 60"w 24"d 32"h

200W Wing Pulpit – 45"w 18"d 48"h