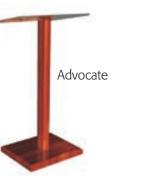

#### **Our Value Priced Pulpits**

Advocate Pulpit

These pulpits are beautifully crafted solid northern red oak and acrylic. Each has a unique shaped leg design. The podiums are made with a durable  $\frac{1}{2}$ " acrylic top and a 3/8" acrylic face glass. Order with your church or denomination logo, or choose from a variety of standard images that look etched in the panel. All are 40" tall at paper rail or can be custom altered to fit you. Available in a variety of stain colors.