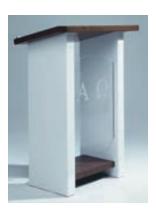

#### **Our Value Priced Pulpits**

Advocate Pulpit

These pulpits are beautifully crafted solid northern red oak and acrylic. Each has a unique shaped leg design. The podiums are made with a durable  $\frac{1}{2}$ " acrylic top and a 3/8" acrylic face glass. Order with your church or denomination logo, or choose from a variety of standard images that look etched in the panel. All are 40" tall at paper rail or can be custom altered to fit you. Available in a variety of stain colors.