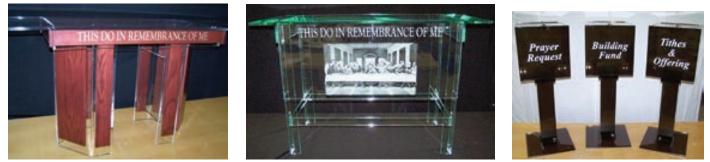

Tribute Pulpit

Cross Pulpit

Messenger and Evangel Baptismal

Tithe Box on Casters

# Quality Church Furniture at Astounding Values

Select from the finest hand-crafted traditional church furniture available. Including pulpits, communion tables, pulpit chairs, chancel furniture, tithe boxes and many other custom wood furniture items.