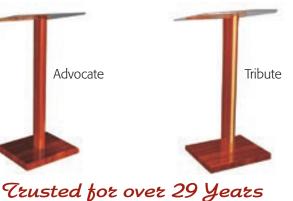

#### **Our Value Priced Pulpits**

Advocate Pulpit

These pulpits are beautifully crafted solid northern red oak and acrylic. Each has a unique shaped leg design. The podiums are made with a durable  $\frac{1}{2}$ " acrylic top and a 3/8" acrylic face glass. Order with your church or denomination logo, or choose from a variety of standard images that look etched in the panel. All are 40" tall at paper rail or can be custom altered to fit you. Available in a variety of stain colors.

Tribute Pulpit

Cross Pulpit

Messenger and Evangel Baptismal

Tithe Box on Casters