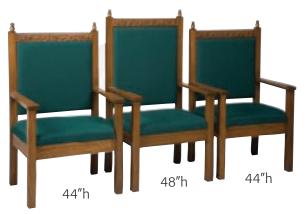

Trusted for over 29 Years

900W-2 Wing Pulpit 68″w 34″d 48″h

900 Pulpit Chair – 27"w 21"d

8200 Pulpit Chairs, All stained - 27"w 21"d

8201 All-Stained Pulpit – 36"w 24"d 46"h Adjustable Bible rest telescopes up and down