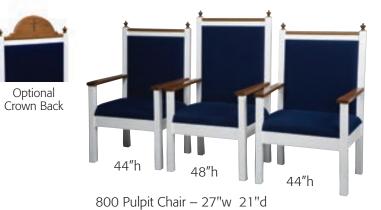

Trusted for over 29 Years

900W-2 Wing Pulpit 68″w 34″d 48″h

900 Pulpit Chair – 27"w 21"d

8200 Pulpit Chairs, All stained - 27"w 21"d

8201 All-Stained Pulpit – 36"w 24"d 46"h Adjustable Bible rest telescopes up and down