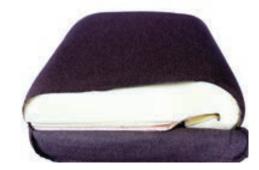

#### Foam Comfort: Two Are Better Than One

Our quality engineered dual layer foam construction has revitalized seating comfort and added to the life expectancy of our foam seats. The top layer of high density virgin polyurethane foam provides luxurious plush comfort. The base layer of durable foam provides durability and support, preventing bottoming out on the seat foundation. All the foam in ChurchPlaza seating is top quality, high density virgin foam and not recycled or re-manufactured foam. Comfort beyond expectation!

#### **Dual Layer Foam**

ChurchPlaza introduced the first dual layer foam chairs to the Worship Market in 1989 and we have continued to perfect the additional comfort of combining a firmer Virgin underfoam with a softer Virgin top foam.