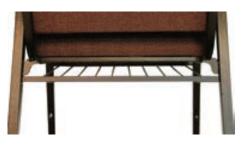

#### **Underseat Bookracks**

Durable welded factory installed and painted in the frame color of the chair installation.