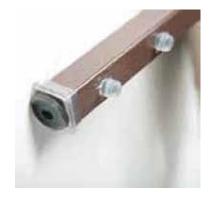

#### **Strongest Frames**

Always high tensile strength quality 1010 carbon steel. Our sanctuary chairs use TRUE 1 inch 16 gauge steel (not the weaker 18 gauge) with true mandrel bends with full 1 inch welds and 5/8 inch crossbars for foundations that will support over 1700 lbs and last a Lifetime.

#### **Heavy Duty Steel**

ChurchPlaza frames are designed to be trouble free and are produced to exacting standards. We start with QUALITY STEEL that is precision welded, heavy duty, 1 inch, 16 gauge square tubing in the base, and 5/8" cross bracing.

#### **TRUE Mandrel Tube Bending**

The ChurchPlaza Standard is to build the strongest chairs possible! We use mandrel bending for the steel used in our chair frames. In that way, the excess material from the bend is channeled to the inside of the curve to provide a smooth, even, and strong bend. There is no crushing to compromise the integrity of the steel, thus insuring your church of a quality chair that will support you for a lifetime.