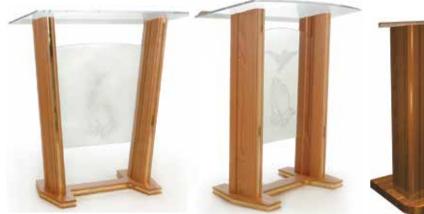

## Pulpits and Lecterns

## Contemporary styling and beautifully crafted, these unique pulpits are sure to add a touch of warmth to your church or sanctuary.

### **Our Value Priced Pulpits**

**Evangel Pulpit** 

Messenger Pulpit

Advocate Pulpit

These pulpits are beautifully crafted solid northern red oak and acrylic. Each has a unique shaped leg design. The podiums are made with a durable 1/2" acrylic top and a 3/8" acrylic face glass. Order with your church or denomination logo, or choose from a variety of standard images that look etched in the panel. All are 40" tall at paper rail or can be custom altered to fit you. Available in a variety of stain colors.

#### Lecterns

## A Few Of Our Podium And Product Styles Available In A Wide Range Of Sizes With clear or smoked acrylic

Please visit our website to view all of our product styles at www.churchplaza.com

Victory

Highend