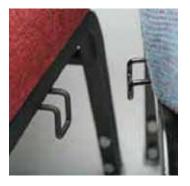

#### **Underseat Bookracks**

Durable welded factory installed and painted in the frame color of the chair installation.

**Stack Buttons** Multiple stack buttons have positive tight fit to stay in place and protect the legs from marring during stacking.

Clear buttons blend in and are less noticeable.