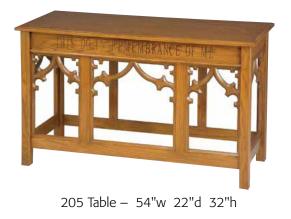

820W Wing Pulpit - 45"w 18"d 48"h

500W Wing Pulpit - 45"w 18"d 48"h

825 Table – 54"w 22"d 32"h

505 Table – 54"w 22"d 32"h

5402 Pulpit – 34"w 22½"d 46"h

560 Communion Table - 60"w 24"d 32"h

200W Wing Pulpit - 45"w 18"d 48"h