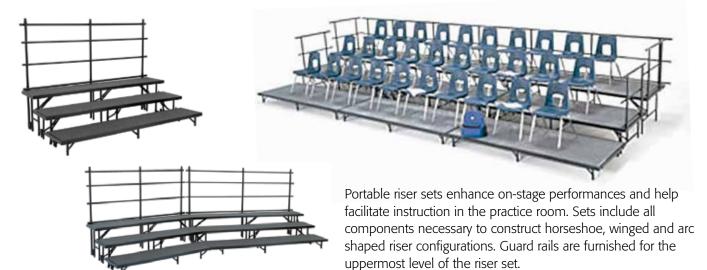

## Portable Stages and Risers

ChurchPlaza provides you with the options you need to adjust your performance staging to each presentation. All units fold flat to store and may be transported to the event location using convenient caddies. New are the TransFold choral risers with built-in wheels to make transporting easy and safe. Set-up is easy with the Gas-Spring lift assist, one person can transport and set-up safely with ease.

#### **Choir, Band and Orchestra Risers**

#### **Portable Stages**

#### **Transfold Choral Risers**

Portable stage platforms may be assembled to any size performance stage. Units fold flat when stacked for storage and unfold from storage to setup in minutes. Sturdy for long life and rigid for perfect

safety. Shipped completely assembled.

Choose mobile units with their own wheel sets, or standard and store and move on caddies. Integral drop in couplings allow stages to be joined together. Stages safely support a uniform load of 200 pounds per square foot.

TransFold is ready to go where ever your choir or group performs. Built-in wheels make it easy to roll the unit from classroom to the auditorium or up stairways and on the bus or van. At the performance site risers set up in seconds so they will be ready when you are. Gas spring lift assists make set up simple and easy for one person.