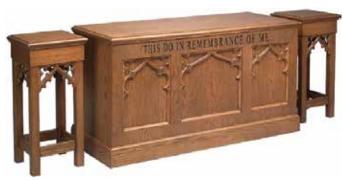

820W Wing Pulpit - 45"w 18"d 48"h

500W Wing Pulpit - 45"w 18"d 48"h

825 Table – 54"w 22"d 32"h

505 Table – 54"w 22"d 32"h

5402 Pulpit – 34"w 22½"d 46"h

560 Communion Table - 60"w 24"d 32"h

200W Wing Pulpit - 45"w 18"d 48"h