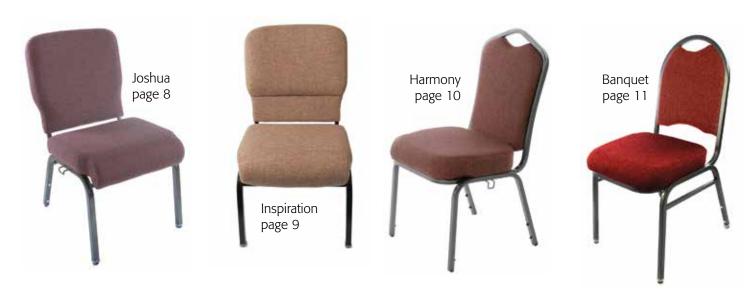

# Joshua Chair

MoistureBarrier<sup>™</sup> Fabric Treatment to protect your chairs from spills and accidents now INCLUDED AT NO ADDITIONAL COST ON ALL OF OUR FABRIC CHOICES.

# Inspiration Chair

MoistureBarrier<sup>™</sup> Fabric Treatment to protect your chairs from spills and accidents now INCLUDED AT NO ADDITIONAL COST ON ALL OF OUR FABRIC CHOICES.

Available with either full lumbar support, or cut-away double lumbar support as shown.

# Harmony Chair

MoistureBarrier<sup>™</sup> Fabric Treatment to protect your chairs from spills and accidents now INCLUDED AT NO ADDITIONAL COST ON ALL OF OUR FABRIC CHOICES.

## Best Value Banquet & Multi-function Chairs

at Exceptional Pricing

America's best value in durable and comfortable multi-use stacking chairs for classrooms or fellowship/banquet halls.

To our knowledge, ChurchPlaza Banquet and Multi-Function Chairs are the ONLY multi-function chairs that come standard with durable T-Nut construction (not wood screws) and other upgraded features usually only found on quality sanctuary seating.