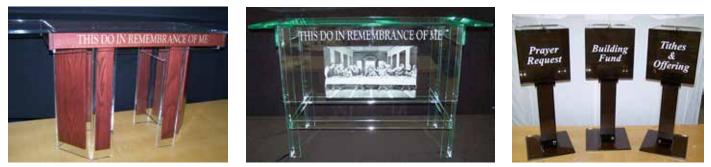

Standard

Wing

Bookledge

Drum Shield

Pedestal

Communion

Tithe and Offering

## Quality Church Furniture at Astounding Values

Select from the finest hand-crafted traditional church furniture available. Including pulpits, communion tables, pulpit chairs, chancel furniture, tithe boxes and many other custom wood furniture items.