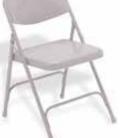

## Discount Pricing on Quality Folding Chairs Call for your no-obligation quote today!

Folding chairs give your church the flexibility to adjust the seating capacity in any setting. Choose from all steel chairs, steel upholstered padded chairs or plastic seats and back on steel frames.

#### **Steel Chairs**