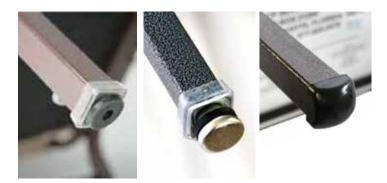

#### **Underseat Bookracks**

Durable welded factory installed and painted in the frame color of the chair installation.

**Stack Buttons** Multiple stack buttons have positive tight fit to stay in place and protect the legs from marring during stacking.

Clear buttons blend in and are less noticeable.

**Upgraded Floor Glides** We offer 3 choices of quality floor glides to best match your floor surface.