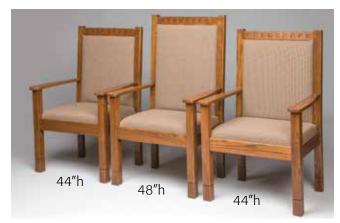

## Quality Church Furniture at Astounding Values

Select from the finest hand-crafted traditional church furniture available. Including pulpits, communion tables, pulpit chairs, chancel furniture, tithe boxes and many other custom wood furniture items.

P101 Pulpit Top is 22" x 36" 26"w 14"d 43"h

P203 Pulpit Top is 4'6" x 22" 38"w 16"d 32"h

P103 Pulpit Top is 20" x 30" 24"w 15"d 43"h

700W Wing Pulpit 45″w 18″d 48″h

P201 Pulpit Top is 4'6" x 22" 38"w 16"d 32"h