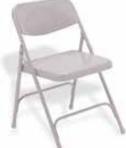

## Discount Pricing on Quality Folding Chairs Call for your no-obligation quote today!

Folding chairs give your church the flexibility to adjust the seating capacity in any setting. Choose from all steel chairs, steel upholstered padded chairs or plastic seats and back on steel frames.

#### **Steel Chairs**