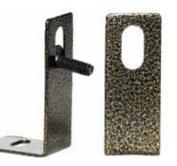

#### **Floor Anchor**

Optional easy to install chair floor anchors when desired or required by code. Includes chair hardware for easy attachment to frame. Floor anchor bolt is not included. Chair bolt is included.