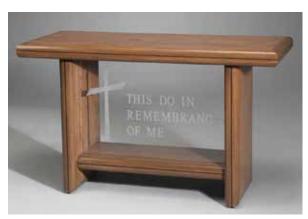

Standard

Wing

Bookledge

Drum Shield

Pedestal

Communion

Tithe and Offering

## Quality Church Furniture at Astounding Values

Select from the finest hand-crafted traditional church furniture available. Including pulpits, communion tables, pulpit chairs, chancel furniture, tithe boxes and many other custom wood furniture items.

820W Wing Pulpit - 45"w 18"d 48"h

500W Wing Pulpit - 45"w 18"d 48"h

825 Table – 54"w 22"d 32"h

505 Table – 54"w 22"d 32"h

5402 Pulpit – 34"w 22½"d 46"h

560 Communion Table - 60"w 24"d 32"h

200W Wing Pulpit - 45"w 18"d 48"h