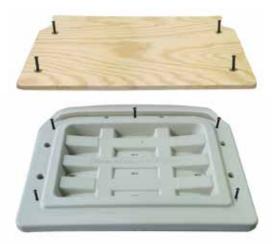

#### QUALITY YOU CAN TRUST! SAFETY YOU CAN MEASURE!

- Heavy duty true 1 inch/16 gauge 1010 coldrolled steel frame foundation with 9/16 inch cross members, 1 inch weld lines and mandrel bends will support 1700 lbs. This is truly the strongest frame manufactured for sanctuary seating!
- Real Industrial Grade ½ inch CARB 2 Certified plywood foundation and seatback is stronger and stiffer with superior holding power than particle board, strand board or imitation plywood (Multi-Ply™/OSB) as reported by Georgia-Pacific Building Products.
- StaFast<sup>™</sup> Steel-to-Steel never slip fastening systems test with 5X more holding power than wood screws and stronger that Bos<sup>™</sup> steel to plastic fastening system and never work loose.
- ChurchPlaza standard fabrics certified among the highest quality commercial fabrics available with longer wear, color fastness and durability and MoistureBarrier<sup>™</sup> treatment at no additional cost. We provide certified fabric testing results with every proposal for your peace of mind.
- All chair fabrics laboratory certified in compliance with JIS 112, The Oeko-Tex 100 and American Textile Restricted Substances List regarding formaldehyde emissions.
- High Density 100% 3" dual density Virgin Commercial Grade Foam seat cushion with plush rolled front and a full 20.5" wide seat for roomy comfort and leg support. 18" and 22" wide seats available upon request.
- Highest quality chip resistant eight-step electrostatic powder coating frame finishes for a lifetime of beauty.
- A large selection of fabrics and frame colors to choose from.
- The ChurchPlaza<sup>™</sup> Trustworthy product warranty for your peace of mind.

#### **Durable Foundations**

Our seat and back foundations are industrial quality ½" true plywood (never imitation plywood such as OSB, Strandboard or Multi-Ply™) or Space age PolymerTough™ lighterweight for superior strength and holding power. Our wood foundations are CARB 2 certified for safety from cancer-causing formaldehyde emissions.

#### Better Built with 1/2" Industrial Grade Plywood and PolymerTough™ Foundations

Our chair's quality foundations are a key to providing the ultimate in support and durability for the life of the chair. ChurchPlaza's quality plywood is resistant to cracking and unwanted flexing found in less expensive particle board or manufactured plywood, known as Strandboard, OSB and Mult-ply<sup>™</sup> Seats and backs are attached using Stafast<sup>™</sup> T-Nuts (not wood screws or metal-to-plastic dashboard fasteners) to insure a positive secure anchor to the frame. Stafast<sup>™</sup> T-Nuts provide positive steel-to-steel contact and prevent screws from working loose and falling out. With PolymerTough<sup>™</sup> Technology Seating, the finest polymers are used with the very latest blow and injection molding and proven durable fastening technology to provide you with a truly trouble fee Sanctuary seat.