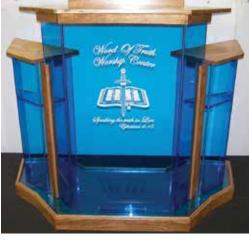

## Pulpits and Lecterns

## Contemporary styling and beautifully crafted, these unique pulpits are sure to add a touch of warmth to your church or sanctuary.

### **Our Value Priced Pulpits**

**Evangel Pulpit** 

Messenger Pulpit

Advocate Pulpit

These pulpits are beautifully crafted solid northern red oak and acrylic. Each has a unique shaped leg design. The podiums are made with a durable 1/2" acrylic top and a 3/8" acrylic face glass. Order with your church or denomination logo, or choose from a variety of standard images that look etched in the panel. All are 40" tall at paper rail or can be custom altered to fit you. Available in a variety of stain colors.