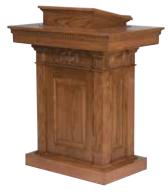

## Pulpits and Lecterns

## Contemporary styling and beautifully crafted, these unique pulpits are sure to add a touch of warmth to your church or sanctuary.

### **Our Value Priced Pulpits**

**Evangel Pulpit** 

Messenger Pulpit

Advocate Pulpit

These pulpits are beautifully crafted solid northern red oak and acrylic. Each has a unique shaped leg design. The podiums are made with a durable 1/2" acrylic top and a 3/8" acrylic face glass. Order with your church or denomination logo, or choose from a variety of standard images that look etched in the panel. All are 40" tall at paper rail or can be custom altered to fit you. Available in a variety of stain colors.