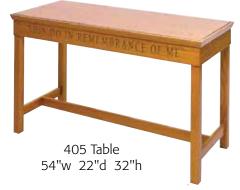

820W Wing Pulpit - 45"w 18"d 48"h

500W Wing Pulpit - 45"w 18"d 48"h

825 Table – 54"w 22"d 32"h

505 Table – 54"w 22"d 32"h

5402 Pulpit – 34"w 22½"d 46"h

560 Communion Table - 60"w 24"d 32"h

200W Wing Pulpit - 45"w 18"d 48"h