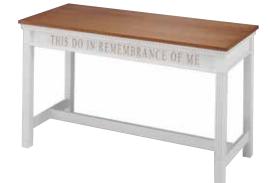

## Quality Church Furniture at Astounding Values

Select from the finest hand-crafted traditional church furniture available. Including pulpits, communion tables, pulpit chairs, chancel furniture, tithe boxes and many other custom wood furniture items.

820W Wing Pulpit - 45"w 18"d 48"h

500W Wing Pulpit - 45"w 18"d 48"h

825 Table – 54"w 22"d 32"h

505 Table – 54"w 22"d 32"h

5402 Pulpit – 34"w 22½"d 46"h

560 Communion Table - 60"w 24"d 32"h

200W Wing Pulpit - 45"w 18"d 48"h

500 Pulpit Chair - 27"w 21"d

200 Communion Table and Flower Stands