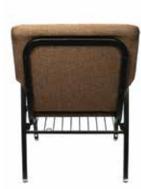

# Jericho Chair

MoistureBarrier<sup>™</sup> Fabric Treatment to protect your chairs from spills and accidents now INCLUDED AT NO ADDITIONAL COST ON ALL OF OUR FABRIC CHOICES.

#### QUALITY YOU CAN TRUST! SAFETY YOU CAN MEASURE!

- Heavy duty true 1 inch/16 gauge 1010 coldrolled steel frame foundation with 9/16 inch cross members, 1 inch weld lines and mandrel bends will support 1700 lbs. This is truly the strongest frame manufactured for sanctuary seating!
- Real Industrial Grade ½ inch CARB 2 Certified plywood foundation and seatback is stronger and stiffer with superior holding power than particle board, strand board or imitation plywood (Multi-Ply™/OSB) as reported by Georgia-Pacific Building Products.
- StaFast<sup>™</sup> Steel-to-Steel never slip fastening systems test with 5X more holding power than wood screws and stronger that Bos<sup>™</sup> steel to plastic fastening system and never work loose.
- ChurchPlaza standard fabrics certified among the highest quality commercial fabrics available with longer wear, color fastness and durability and MoistureBarrier<sup>™</sup> treatment at no additional cost. We provide certified fabric testing results with every proposal for your peace of mind.
- All chair fabrics laboratory certified in compliance with JIS 112, The Oeko-Tex 100 and American Textile Restricted Substances List regarding formaldehyde emissions.
- High Density 100% 3" dual density Virgin Commercial Grade Foam seat cushion with plush rolled front and a full 20.5" wide seat for roomy comfort and leg support. 18" and 22" wide seats available upon request.
- Highest quality chip resistant eight-step electrostatic powder coating frame finishes for a lifetime of beauty.
- A large selection of fabrics and frame colors to choose from.
- The ChurchPlaza<sup>™</sup> Trustworthy product warranty for your peace of mind.

#### **Underseat Bookracks**

Durable welded factory installed and painted in the frame color of the chair installation.

**Stack Buttons** Multiple stack buttons have positive tight fit to stay in place and protect the legs from marring during stacking.

#### **Removeable Bookracks**

May be added to chairs after chairs manufactured. Must be removed prior to stacking chairs. Available in all 26 frame colors.