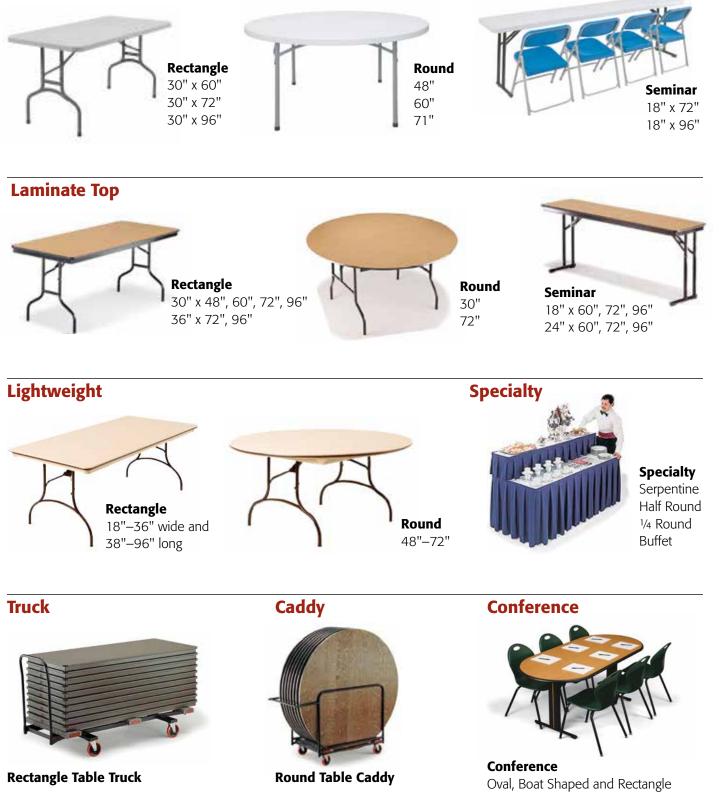

## Folding Tables

## **Quality Church Furniture at Astounding Values.**

Folding tables at three different levels to satisy every budget. Blow molded plastic tables are lightweight and durable. Laminate topped <sup>3</sup>/<sub>4</sub>" plywood tables last for years and years. ABS molded plastic tables are engineered for years of reliable service.

#### **Blow Molded**