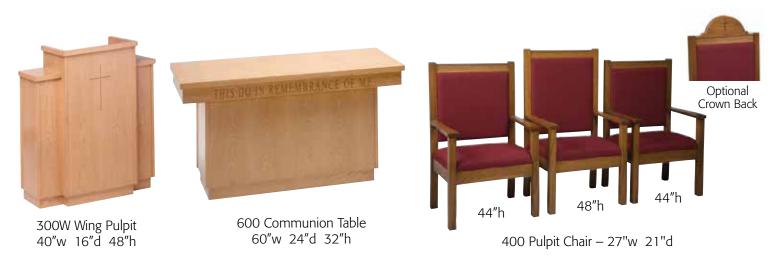

## Pulpits and Lecterns

## Contemporary styling and beautifully crafted, these unique pulpits are sure to add a touch of warmth to your church or sanctuary.

### **Our Value Priced Pulpits**

**Evangel Pulpit** 

Messenger Pulpit

Advocate Pulpit

These pulpits are beautifully crafted solid northern red oak and acrylic. Each has a unique shaped leg design. The podiums are made with a durable 1/2" acrylic top and a 3/8" acrylic face glass. Order with your church or denomination logo, or choose from a variety of standard images that look etched in the panel. All are 40" tall at paper rail or can be custom altered to fit you. Available in a variety of stain colors.