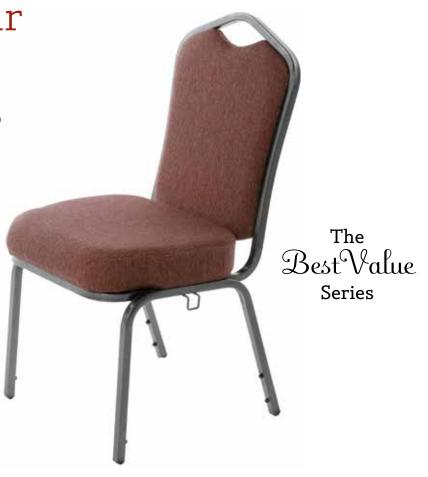

## Your budget committee is sure to put their stamp of approval on this one!

Also available with full lumbar back support.

Trusted for over 28 Years

Both Jubilee and Ambassador chairs available with enclosed back.

Matching arm chair available with both Jubilee and Ambassador chairs.

98% Recyclable since 1988. Call today for your free sample chair.

Best Value

Available in 20.5" or 22" seat.

Available with full lumbar support back or cut-away double lumbar support, as shown.