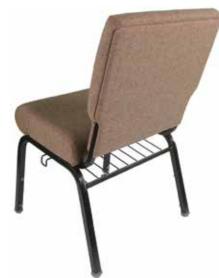

# Jubilee Chair

MoistureBarrier<sup>™</sup> Fabric Treatment to protect your chairs from spills and accidents now INCLUDED AT NO ADDITIONAL COST ON ALL OF OUR FABRIC CHOICES.

### **QUALITY YOU CAN TRUST**

- Plush 3 1/2 inch dual layer commercial quality virgin foam seat with generous rolled water fall front for additional leg support.
- Extra roomy 201/2 inch wide by 18 inches deep seat for exceptional comfort. 22 inch wide seat available upon request.
- Heavy duty true 1 inch/16 gauge 1010 cold-rolled steel frame foundation with 5/8 inch cross members, 1 inch weld lines and mandrel bends will support more than 1700 lbs.
- StaFast<sup>™</sup> Steel-to-Steel never slip fastening systems test with 5X more holding power than wood screws and stronger than Bos<sup>™</sup> steel to plastic fastening system and never works loose.
- ChurchPlaza standard fabrics certified among the highest quality commercial fabrics available with longer wear, color fastness and durability and MoistureBarrier<sup>™</sup> treatment at no additional cost.
- Highest quality chip resistant eight-step electrostatic powder coating frame finishes for a lifetime of beauty.
- The industry leading ChurchPlaza™ Trustworthy product warranty for your peace of mind.

#### Simply, America's best value in a highly comfortable quality sanctuary chair with upgraded features normally found only on more expensive models!

Available in 20.5" or extra wide 22" seat

With its 3 <sup>1</sup>/<sub>2</sub>" dual layer virgin foam seat and generous rolled front for additional leg support and highest grade commercial fabrics, the Jubilee compares with chairs costing many dollars more. The added foam in the back supports the lumbar area to accentuate the unique comfort that is hard to believe is available in a cost conscious church sanctuary chair.