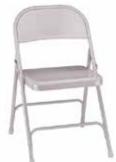

## Discount Pricing on Quality Folding Chairs Call for your no-obligation quote today!

Folding chairs give your church the flexibility to adjust the seating capacity in any setting. Choose from all steel chairs, steel upholstered padded chairs or plastic seats and back on steel frames.

#### **Steel Chairs**