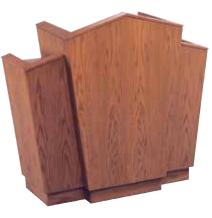

## Pulpits and Lecterns

## Contemporary styling and beautifully crafted, these unique pulpits are sure to add a touch of warmth to your church or sanctuary.

### **Our Value Priced Pulpits**

**Evangel Pulpit** 

Messenger Pulpit

Advocate Pulpit

These pulpits are beautifully crafted solid northern red oak and acrylic. Each has a unique shaped leg design. The podiums are made with a durable 1/2" acrylic top and a 3/8" acrylic face glass. Order with your church or denomination logo, or choose from a variety of standard images that look etched in the panel. All are 40" tall at paper rail or can be custom altered to fit you. Available in a variety of stain colors.