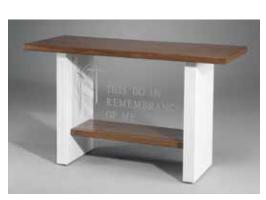

## Quality Church Furniture at Astounding Values

Select from the finest hand-crafted traditional church furniture available. Including pulpits, communion tables, pulpit chairs, chancel furniture, tithe boxes and many other custom wood furniture items.

500 Pulpit Chair - 27"w 21"d

200 Communion Table and Flower Stands