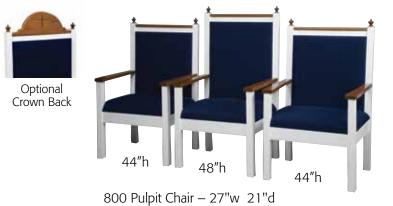

Trusted for over 28 Years

900W-2 Wing Pulpit 68″w 34″d 48″h

900 Pulpit Chair – 27"w 21"d

8200 Pulpit Chairs, All stained - 27"w 21"d

8201 All-Stained Pulpit – 36"w 24"d 46"h Adjustable Bible rest telescopes up and down