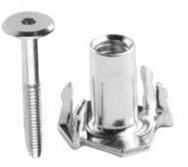

#### **Stafast<sup>™</sup> Fastening Systems**

ChurchPlaza introduced "T"-Nut construction to the church seating market! We exclusively use Stafast™ steel-to-steel non-slip T-Nuts to hold our real plywood seat and back foundations to the world's strongest church chair frames. Provides 5X the holding power of wood screws and more holding power than BOS™ steel-to-plastic fastening system.

#### Better Built with 1/2" Industrial Grade Plywood and PolymerTough™ Foundations

Our chair's quality foundations are a key to providing the ultimate in support and durability for the life of the chair. ChurchPlaza's quality plywood is resistant to cracking and unwanted flexing found in less expensive particle board or manufactured plywood, known as Strandboard, OSB and Mult-ply<sup>™</sup> Seats and backs are attached using Stafast<sup>™</sup> T-Nuts (not wood screws or metal-to-plastic dashboard fasteners) to insure a positive secure anchor to the frame. Stafast<sup>™</sup> T-Nuts provide positive steel-to-steel contact and prevent screws from working loose and falling out. With PolymerTough<sup>™</sup> Technology Seating, the finest polymers are used with the very latest blow and injection molding and proven durable fastening technology to provide you with a truly trouble fee Sanctuary seat.