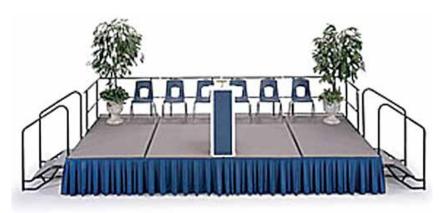

## Portable Stages and Risers

ChurchPlaza provides you with the options you need to adjust your performance staging to each presentation. All units fold flat to store and may be transported to the event location using convenient caddies. New are the TransFold choral risers with built-in wheels to make transporting easy and safe. Set-up is easy with the Gas-Spring lift assist, one person can transport and set-up safely with ease.

#### **Portable Stages**

#### **Transfold Choral Risers**

Portable stage platforms may be assembled to any size performance stage. Units fold flat when stacked for storage and unfold from storage to setup in minutes. Sturdy for long life and rigid for perfect

safety. Shipped completely assembled.

Choose mobile units with their own wheel sets, or standard and store and move on caddies. Integral drop in couplings allow stages to be joined together. Stages safely support a uniform load of 200 pounds per square foot.