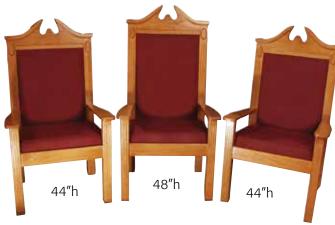

## Quality Church Furniture at Astounding Values

Select from the finest hand-crafted traditional church furniture available. Including pulpits, communion tables, pulpit chairs, chancel furniture, tithe boxes and many other custom wood furniture items.

Trusted for over 28 Years

900W-2 Wing Pulpit 68″w 34″d 48″h

900 Pulpit Chair – 27"w 21"d

8200 Pulpit Chairs, All stained - 27"w 21"d

8201 All-Stained Pulpit – 36"w 24"d 46"h Adjustable Bible rest telescopes up and down

820W Wing Pulpit - 45"w 18"d 48"h

500W Wing Pulpit - 45"w 18"d 48"h

825 Table – 54"w 22"d 32"h

505 Table – 54"w 22"d 32"h

5402 Pulpit – 34"w 22½"d 46"h

560 Communion Table - 60"w 24"d 32"h

200W Wing Pulpit - 45"w 18"d 48"h