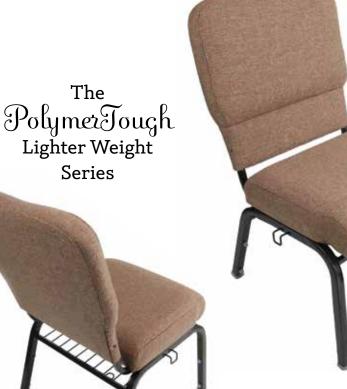

# Joshua Chair

MoistureBarrier<sup>™</sup> Fabric Treatment to protect your chairs from spills and accidents now INCLUDED AT NO ADDITIONAL COST ON ALL OF OUR FABRIC CHOICES.

### QUALITY YOU CAN TRUST!

- Ergonomically designed body shaping contour PolymerTough™ lightweight back with 3.5 inches of high density dual layer Virgin foam seat create extraordinary comfort.
- Heavy duty TRUE 1", 16 gauge 1010 cold-rolled steel frame with 5/8" cross members, 1" weld lines and true mandrel bends with Lifetime warranty will support more than 1700 lbs. This is truly the strongest frame manufactured for sanctuary seating.
- Quality steel to steel T-Nut fastening system has 5X the holding power of wood screws and stronger than the Bos steel to plastic fastening system.
- ChurchPlaza<sup>™</sup> fabrics certified among the highest quality commercial fabrics available with longer wear, color fastness and durability. We provide certified fabric specifications with every proposal for your peace of mind.
- All chair fabrics laboratory certified in compliance with JIS 112, The Oeko-Tex 100 and American Textile Restricted Substances List regarding formaldehyde emissions.
- Highest quality chip resistant eightstep electrostatic powder coating frame finishes for a lifetime of beauty.
- Upgraded self-leveling floor glides ensure level, non-rocking stance.
- The industry leading ChurchPlaza™ Trustworthy product warranty for your peace of mind.

The PolymetTough Lighter Weight Series

Available with either full lumbar support or cut-away double lumber support back as shown.

#### America's Best Value in an extraordinarily comfortable, enclosed contour back sanctuary chair utilizing PolymerTough™ space age technology to achieve lighter weight and exceptional durability.

You will be amazed at the combination of comfort, elegance and low prices found with ChurchPlaza's Joshua chair. The Joshua's luxurious dual layer seat and polymer foundation contour back will envelop and support better than chairs available from others costing much more.