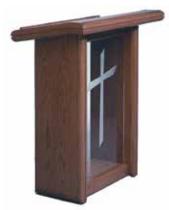

## Pulpits and Lecterns

## Contemporary styling and beautifully crafted, these unique pulpits are sure to add a touch of warmth to your church or sanctuary.

### **Our Value Priced Pulpits**

**Evangel Pulpit** 

Messenger Pulpit

Advocate Pulpit

These pulpits are beautifully crafted solid northern red oak and acrylic. Each has a unique shaped leg design. The podiums are made with a durable 1/2" acrylic top and a 3/8" acrylic face glass. Order with your church or denomination logo, or choose from a variety of standard images that look etched in the panel. All are 40" tall at paper rail or can be custom altered to fit you. Available in a variety of stain colors.