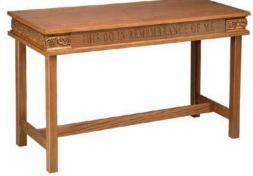

## Quality Church Furniture at Astounding Values

Select from the finest hand-crafted traditional church furniture available. Including pulpits, communion tables, pulpit chairs, chancel furniture, tithe boxes and many other custom wood furniture items.

820W Wing Pulpit - 45"w 18"d 48"h

500W Wing Pulpit - 45"w 18"d 48"h

825 Table – 54"w 22"d 32"h

505 Table – 54"w 22"d 32"h

5402 Pulpit – 34"w 22½"d 46"h

560 Communion Table - 60"w 24"d 32"h

200W Wing Pulpit - 45"w 18"d 48"h