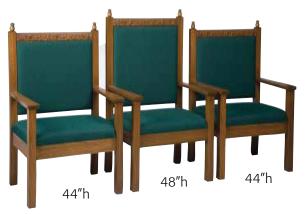

Trusted for over 28 Years

900W-2 Wing Pulpit 68″w 34″d 48″h

900 Pulpit Chair – 27"w 21"d

8200 Pulpit Chairs, All stained - 27"w 21"d

8201 All-Stained Pulpit – 36"w 24"d 46"h Adjustable Bible rest telescopes up and down