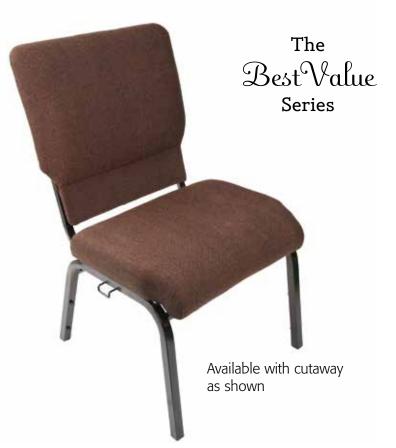

## Quality and Value You Can Trust! Why would you go anywhere else?

98% Recyclable since 1988.

# Jericho Chair

MoistureBarrier<sup>™</sup> Fabric Treatment to protect your chairs from spills and accidents now INCLUDED AT NO ADDITIONAL COST ON ALL OF OUR FABRIC CHOICES.

#### QUALITY YOU CAN TRUST! SAFETY YOU CAN MEASURE!

- Heavy duty true 1 inch/16 gauge 1010 coldrolled steel frame foundation with 9/16 inch cross members, 1 inch weld lines and mandrel bends will support 1700 lbs. This is truly the strongest frame manufactured for sanctuary seating!
- Real Industrial Grade ½ inch CARB 2 Certified plywood foundation and seatback is stronger and stiffer with superior holding power than particle board, strand board or imitation plywood (Multi-Ply™/OSB) as reported by Georgia-Pacific Building Products.
- StaFast<sup>™</sup> Steel-to-Steel never slip fastening systems test with 5X more holding power than wood screws and stronger that Bos<sup>™</sup> steel to plastic fastening system and never work loose.
- ChurchPlaza standard fabrics certified among the highest quality commercial fabrics available with longer wear, color fastness and durability and MoistureBarrier<sup>™</sup> treatment at no additional cost. We provide certified fabric testing results with every proposal for your peace of mind.
- All chair fabrics laboratory certified in compliance with JIS 112, The Oeko-Tex 100 and American Textile Restricted Substances List regarding formaldehyde emissions.
- High Density 100% 3" dual density Virgin Commercial Grade Foam seat cushion with plush rolled front and a full 20.5" wide seat for roomy comfort and leg support. 18" and 22" wide seats available upon request.
- Highest quality chip resistant eight-step electrostatic powder coating frame finishes for a lifetime of beauty.
- A large selection of fabrics and frame colors to choose from.
- The ChurchPlaza<sup>™</sup> Trustworthy product warranty for your peace of mind.