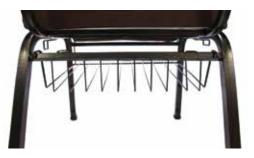

#### **Underseat Bookracks**

Durable welded factory installed and painted in the frame color of the chair installation.

**Stack Buttons** Multiple stack buttons have positive tight fit to stay in place and protect the legs from marring during stacking.

#### **Removeable Bookracks**

May be added to chairs after chairs manufactured. Must be removed prior to stacking chairs. Available in all 26 frame colors.