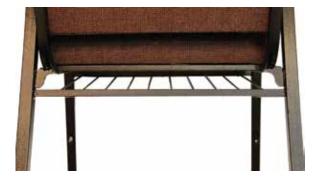

#### **Underseat Bookracks**

Durable welded factory installed and painted in the frame color of the chair installation.

**Stack Buttons** Multiple stack buttons have positive tight fit to stay in place and protect the legs from marring during stacking.

#### **Removeable Bookracks**

May be added to chairs after chairs manufactured. Must be removed prior to stacking chairs. Available in all 26 frame colors.