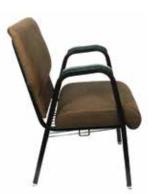

#### Space Saving Design with Big Chair Comfort

The Celebration chair is designed to allow extra space in your sanctuary while maintaining big chair comfort. The front to back measurement is 18½", which is 3" to 4" less than most other church chairs. This is accomplished by designing the legs to set back under the seat cushion, while still giving full seat size comfort, 3½ inches of dual-layer high density virgin foam and standard or optional dual lumbar back support. Celebration, a space saving, highly comfortable and ergonomically correct chair.

#### QUALITY YOU CAN TRUST! SAFETY YOU CAN MEASURE!

- Space saving design provides big chair comfort in a smaller chair footprint allowing more chairs in a given area.
- 31/2" dual layer high density commercial quality virgin foam for exceptional comfort and long life.
- Heavy duty true 1"/16 gauge 1010 cold-rolled steel frame construction with 9/16" cross members, 1" weld lines and mandrel bends will support 1700 lbs. This is truly the strongest frame manufactured for sanctuary seating!
- StaFast<sup>™</sup> Steel-to-Steel, never slip fastening systems, test at 5X more holding power than wood screws and are stronger than Bos<sup>™</sup> steel to plastic fastening system.
- ChurchPlaza<sup>™</sup> standard fabrics certified among the highest quality commercial fabrics available with longer wear, color fastness and durability and MoistureBarrier<sup>™</sup> treatment at no additional cost. We provide certified fabric testing results with every proposal for your peace of mind.
- All chair fabrics laboratory certified in compliance with JIS 112, The Oeko-Tex 100 and American Textile Restricted Substances List regarding formaldehyde emissions.
- Highest quality chip resistant eight-step electrostatic powder coating frame finishes for a lifetime of beauty.
- The industry leading ChurchPlaza™ Trustworthy product warranty for your peace of mind.