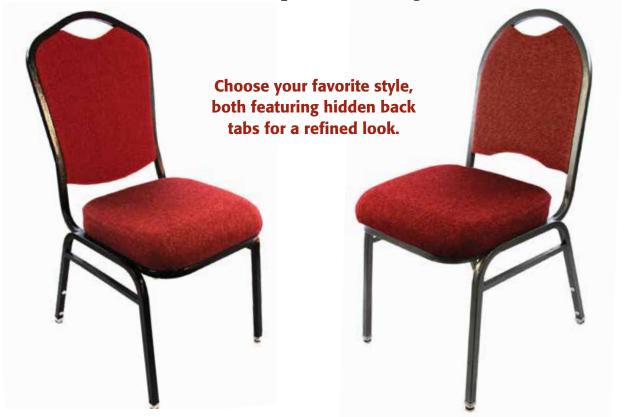

Available with choice of full support lumbar back or dual lumbar cut-away back.

# Inspiration Chair

MoistureBarrier<sup>™</sup> Fabric Treatment to protect your chairs from spills and accidents now INCLUDED AT NO ADDITIONAL COST ON ALL OF OUR FABRIC CHOICES.

Available with either full lumbar support, or cut-away double lumbar support as shown.